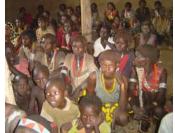

Inreached Tribe Converting to Christianity: The first meeting was under a tree resulted in the tribal chief inviting us to start churches throughout the tribe. With each church we penetrate a little further into the deepest, darkest part of Africa remaining without the gospel. Formerly practicing ancient tribal religions and witchcraft, the people readily receive salvation when they understand the true sacrifice is Jesus and not animals, and that redemption is through forgiveness rather than works.

Tribal members learn about Jesus

"Our desire is to preach the gospel in the regions beyond" 2 Corinthians 10:16