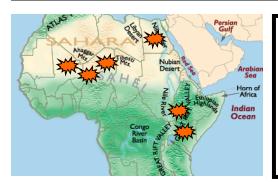

The Regions Beyond: Accessible only by four-wheel drive vehicles, the remote wilderness surrounding the borders of Sudan and Ethiopia is home to the most primitive tribal groups in Africa. We are committed to bringing the gospel to people that have never heard of Jesus. In addition to our national staff members that serve as pastors and Bible teachers among these tribal groups, Bruce travels to the Omo Valley frequently. It is an arduous, dangerous and lengthy trip with no comforts of home or personal privacy. Let us know if you would like to be considered to accompany Bruce on an incredible mission experience.

## On Location In Ethiopia's Omo Valley

Northern Africa Ministry: Bruce has scheduled outdoor crusades, new church plantings and conferences for several areas of the Sahara Desert and northern Africa highlands. Most of the countries are almost completely Islamic, yet we have obtained government permission to preach on national television, allowing us to reach the hearts and minds of those unable or unwilling to come themselves.