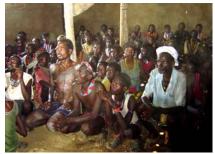

## Land Purchased For New Church

In August, property was purchased for the next church in the remote Omo Valley of Ethiopia. The tribal chief (center at left) began to jump with joy knowing a church was coming to his village.