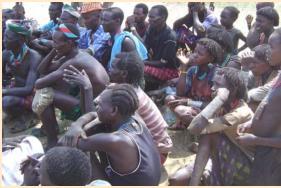

Inreached Tribe Converting to Christianity: The first meeting was under a tree resulted in the tribal chief inviting us to start churches throughout the tribe. With each church we penetrate a little further into the deepest, darkest part of Africa remaining without the gospel. Formerly practicing ancient tribal religions and witchcraft, the people readily receive salvation when they understand the true sacrifice is Jesus and not animals, and that redemption is through forgiveness rather than works.

Tribal members learn about Jesus

"Our desire is to preach the gospel in the regions beyond" 2 Corinthians 10:16